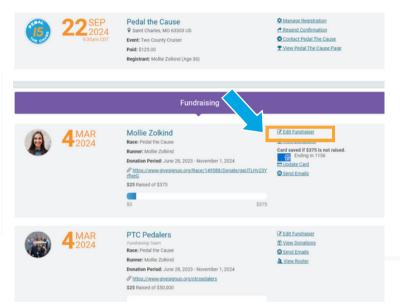

## How to Add Contacts (File Upload/Contact Import)

STEP 1

On the "My Fundraisers" page, click on "Edit Fundraiser."

STEP 2

From the profile menu bar, you can manage your contacts and send emails through your GiveSignUp account. To add individual contacts, click "Manage Contacts." To add multiple contacts at one time, click "Import Contacts."