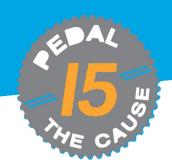

## **How to Add Contacts (Manual Add)**

STEP 1

On the "My Fundraisers" page, click on "Edit Fundraiser."

STEP 2

From the profile menu bar, you can manage your contacts and send emails through your GiveSignUp account. To add individual contacts, click "Manage Contacts." To add multiple contacts at one time, click "import contacts."