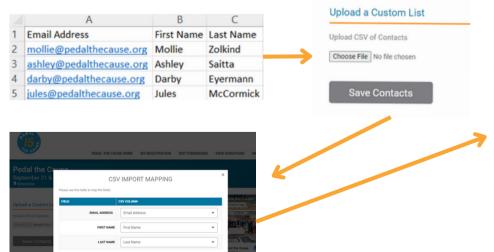

## How to Add Contacts (File Upload/Contact Import)

STEP 1

On the "My Fundraisers" page, click on "Edit Fundraiser."

STEP 2

From the profile menu bar, you can manage your contacts and send emails through your GiveSignUp account. To add individual contacts, click "Manage Contacts." To add multiple contacts at one time, click "Import Contacts."

STEP 3

To add multiple contacts at one time, click "Import Contacts" to upload a CSV file of your contacts.

The CSV file requires three fields: email address, first name, and last name. Click "Add Contacts" to upload. Click "Choose File" to upload and map your CSV contact list.

## Upload a Custom List

Upload CSV of Contacts

Choose File GiveSignUp ...pload.xlsx.csv

mollie@pedalthecause.org - Mollie Zolkind ashley@pedalthecause.org - Ashley Saitta darby@pedalthecause.org - Darby Eyermann jules@pedalthecause.org - Jules McCormick