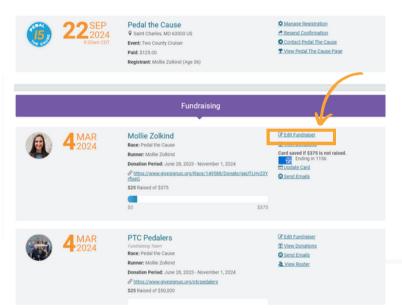

## **How to Add Contacts (Manual Add)**

STEP 1

On the "My Fundraisers" page, click on "Edit Fundraiser."

STEP 2

From the profile menu bar, you can manage your contacts and send emails through your GiveSignUp account. To add individual contacts, click "Manage Contacts." To add multiple contacts at one time, click "import contacts."