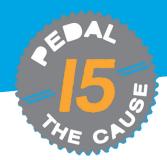

## How to Add Contacts (File Upload/Contact Import)

STEP 1

On the "My Fundraisers" page, click on "Edit Fundraiser."

STEP 2

From the profile menu bar, you can manage your contacts and send emails through your GiveSignUp account. To add individual contacts, click "Manage Contacts." To add multiple contacts at one time, click "Import Contacts."