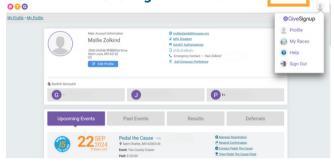

## **How to Update your Credit Card**

STEP 1

After logging into your GiveSignUp account, you will go to your profile by clicking on the Profile image at the top right-hand corner of the screen and clicking on "Profile."

STEP 2

Once there, you will see your main account information at the top of the page, followed by various sections that house your events, results, etc. Scroll down to the Fundraising section of your profile page. This section will display your Fundraising Page(s), complete with details including the option for you to "Update Card."