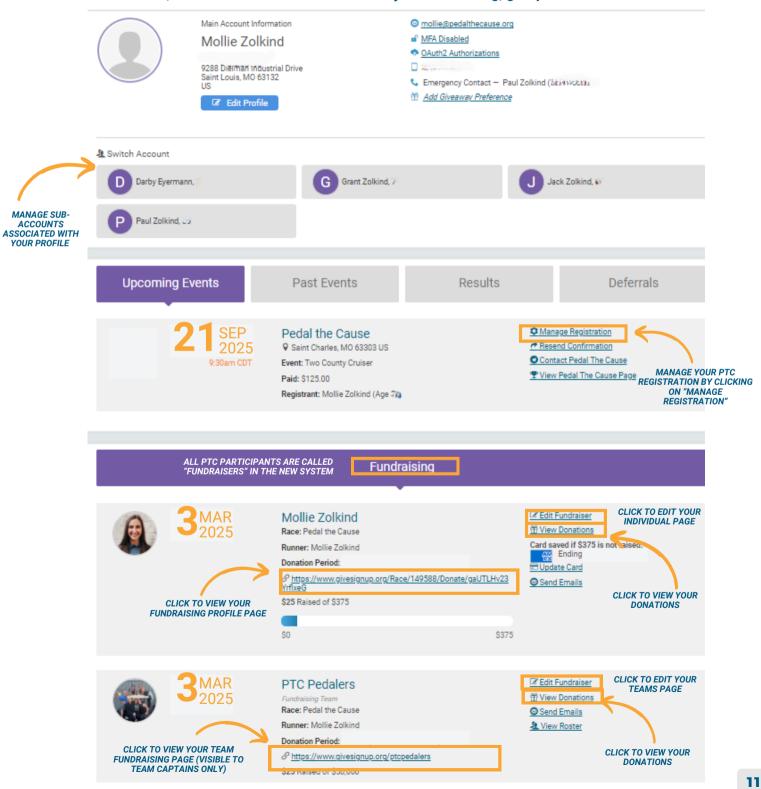

Once you have logged in, your main account information will display. If you continue to scroll down the page, you will see the Sub-Accounts associated with you. You will also see upcoming and past races, results, deferrals and sections devoted to your fundraising, groups or teams.