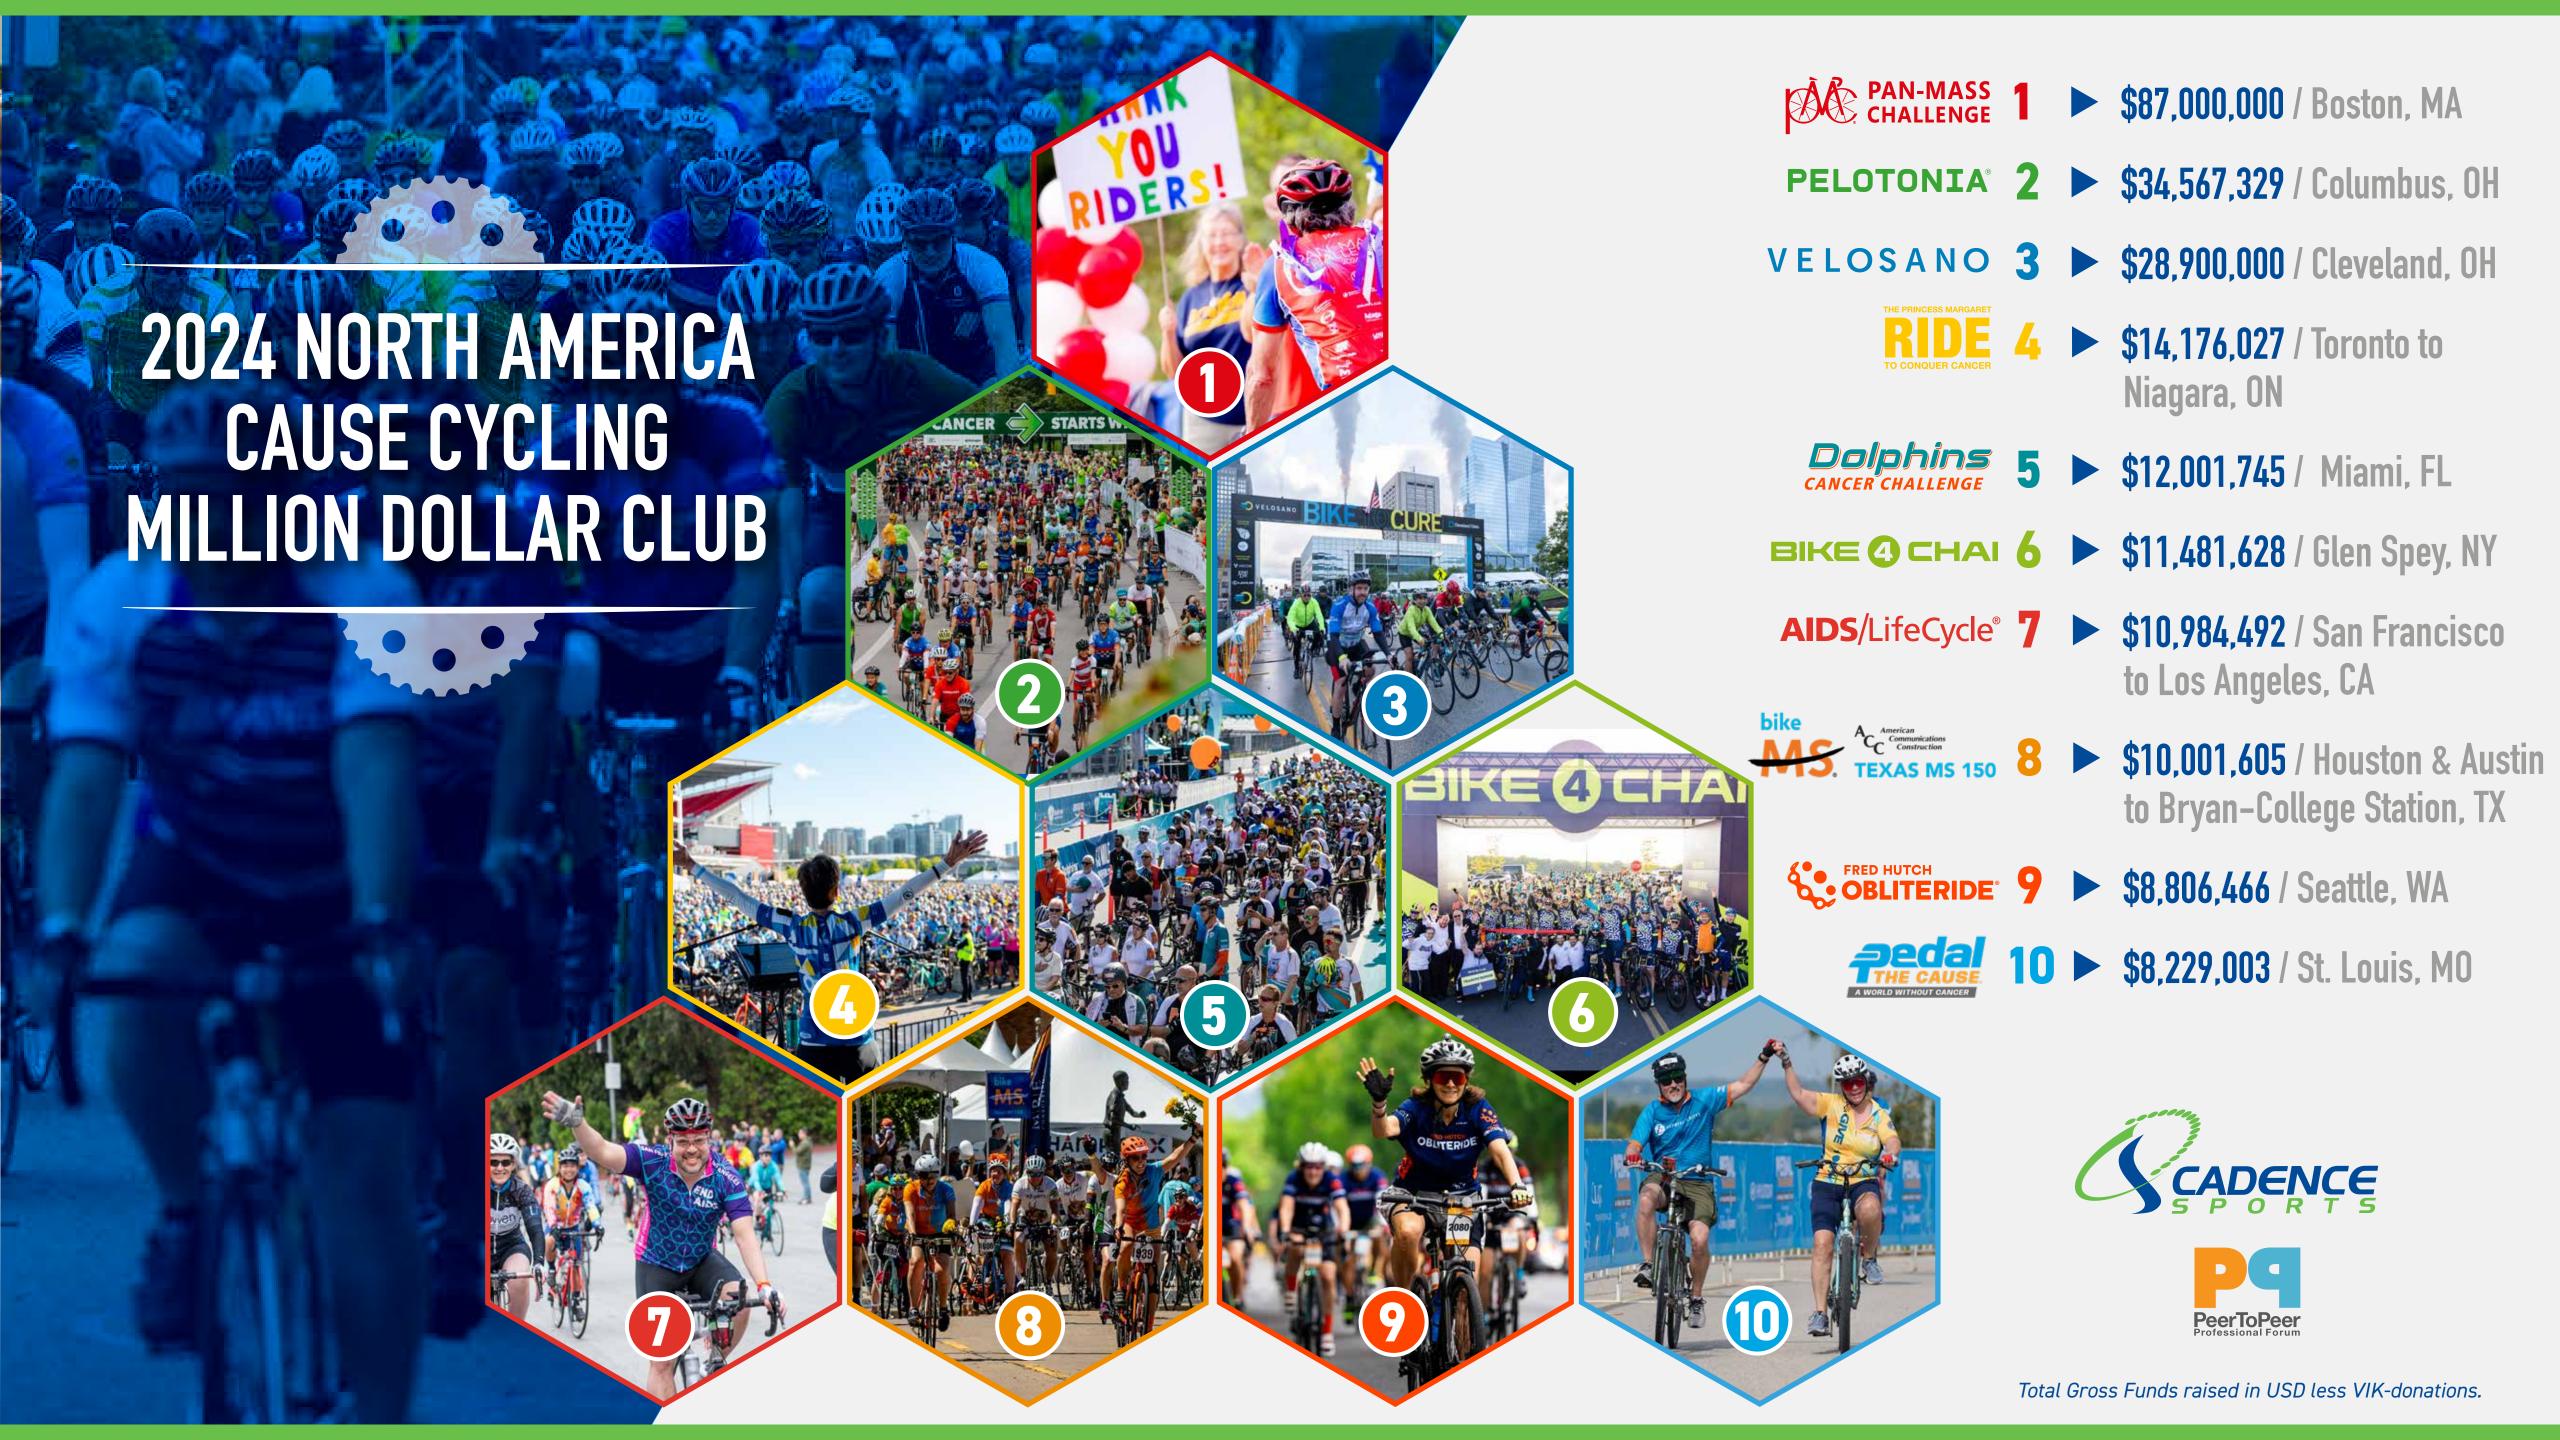

## MAIN PELOTON



| Eagles Autism Challenge<br>Philadelphia, PA                          | \$8,100,000.00 |
|----------------------------------------------------------------------|----------------|
| Ride for Roswell Buffalo, NY                                         | \$5,886,500.00 |
| 13 Bike MS: City to Shore<br>Cherry Hill to Ocean City, NJ           | \$4,250,000.00 |
| Padres Pedal the Cause San Diego, CA                                 | \$3,831,490.00 |
| Copper Mountain, CO                                                  | \$3,671,306.77 |
| 16 Closer to Free Ride<br>New Haven, CT                              | \$3,300,000.00 |
| 17 Breakthrough T1D Ride<br>Coeur d'Alene - Coeur d'Alene, ID        | \$2,875,942.00 |
| 18) Bike MS: Bay to Bay<br>Orange County to San Diego,